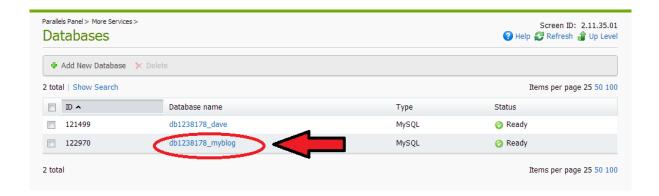

1) Log in cp.blacknight.com and click on More Services

2) Click on Databases

3) Click on the database in question, which in this case is db1238178\_myblog

4) Now click on the Database Manager Link

5) This will open your phpmyadmin interface in a new tab or window, phpmyadmin is the database management for MySql Databases. Click on your database in the top left hand corner of the screen