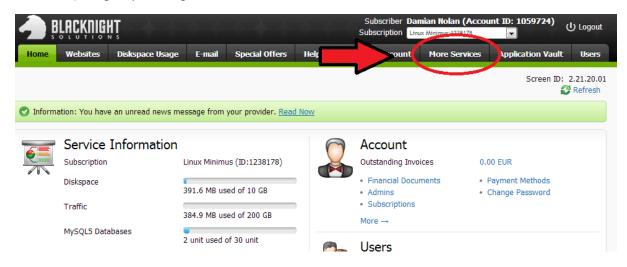

1) Log in cp.blacknight.com and click on More Services

2) Click on Databases

3) Click on the database in question, which in this case is db1238178\_myblog

4) Now click on the Database Manager Link

5) This will open your phpmyadmin interface in a new tab or window, phpmyadmin is the database management for MySql Databases. Click on your database in the top left hand corner of the screen