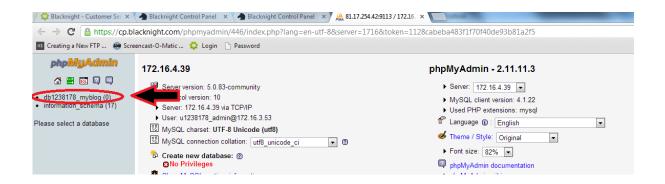

1) Log in cp.blacknight.com and click on More Services



2) Click on Databases



3) Click on the database in question, which in this case is db1238178\_myblog



4) Now click on the Database Manager Link



5) This will open your phpmyadmin interface in a new tab or window, phpmyadmin is the database management for MySql Databases. Click on your database in the top left hand corner of the screen



6) Now click on the Import tab at the top of the screen



7) Now click on Choose File and choose the file you are you wish to upload



8) Now scroll down and click on Go in the bottom right hand corner



That may take a short while to complete, depending on the size of the database you are importing