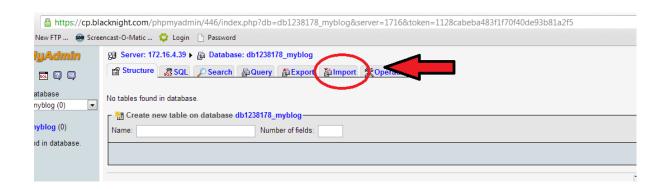

1) Log in cp.blacknight.com and click on More Services



2) Click on Databases



3) Click on the database in question, which in this case is db1238178\_myblog



4) Now click on the Database Manager Link



5) This will open your phpmyadmin interface in a new tab or window, phpmyadmin is the database management for MySql Databases. Click on your database in the top left hand corner of the screen



6) Now click on the Import tab at the top of the screen



7) Now click on Choose File and choose the file you are you wish to upload



8) Now scroll down and click on Go in the bottom right hand corner



That may take a short while to complete, depending on the size of the database you are importing