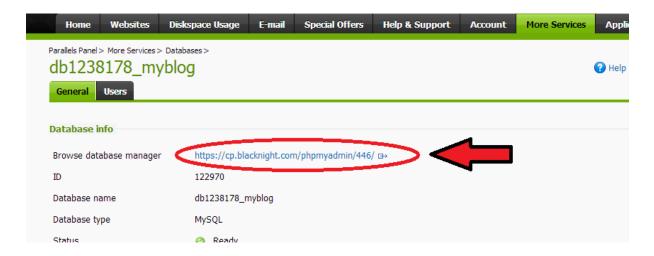

1) Log in cp.blacknight.com and click on More Services

2) Click on Databases

3) Click on the database in question, which in this case is db1238178\_myblog

4) Now click on the Database Manager Link

5) This will open your phpmyadmin interface in a new tab or window, phpmyadmin is the database management for MySql Databases. Click on your database in the top left hand corner of the screen