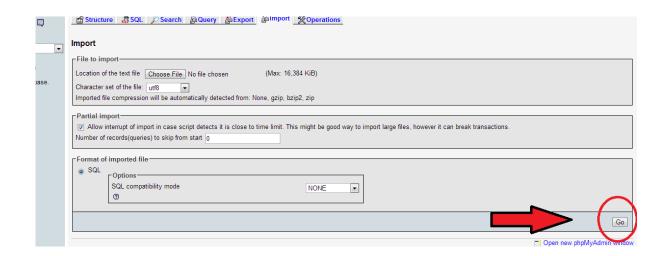

1) Log in cp.blacknight.com and click on More Services



2) Click on Databases



3) Click on the database in question, which in this case is db1238178\_myblog



4) Now click on the Database Manager Link



5) This will open your phpmyadmin interface in a new tab or window, phpmyadmin is the database management for MySql Databases. Click on your database in the top left hand corner of the screen



6) Now click on the Import tab at the top of the screen



7) Now click on Choose File and choose the file you are you wish to upload



8) Now scroll down and click on Go in the bottom right hand corner



That may take a short while to complete, depending on the size of the database you are importing