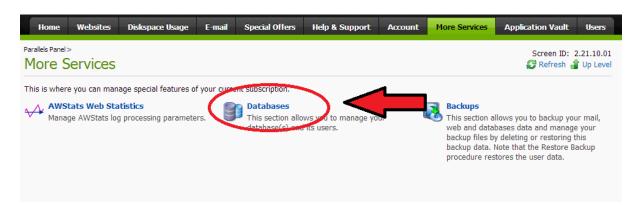

1) Log in cp.blacknight.com and click on More Services

2) Click on Databases

3) Click on the database in question, which in this case is db1238178\_myblog

4) Now click on the Database Manager Link

5) This will open your phpmyadmin interface in a new tab or window, phpmyadmin is the database management for MySql Databases. Click on your database in the top left hand corner of the screen