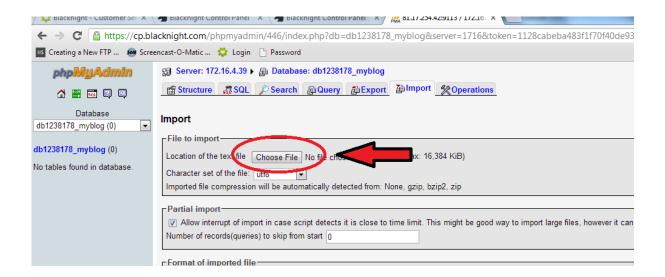

1) Log in cp.blacknight.com and click on More Services



2) Click on Databases



3) Click on the database in question, which in this case is db1238178\_myblog



4) Now click on the Database Manager Link



5) This will open your phpmyadmin interface in a new tab or window, phpmyadmin is the database management for MySql Databases. Click on your database in the top left hand corner of the screen



6) Now click on the Import tab at the top of the screen



7) Now click on Choose File and choose the file you are you wish to upload



8) Now scroll down and click on Go in the bottom right hand corner



That may take a short while to complete, depending on the size of the database you are importing